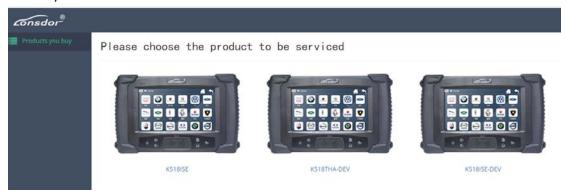

# Lonsdor product service center operation guide

(User can convert data at any time)

Website: http://u.lonsdor.com

Note: This service center is now specific to the following 3 car brands: VOLVO, MASERATI,

**FERRARI** 

**Step 1:** Input user account and password to enter.

Note: The account and password must be the one when you registered our device



#### Step 2:

Choose your device model



Step 3:

Choose the car model



#### Step 4:

Choose the key type that you want to transfer data (say "Key(straight)", which refers to common keys like S40、C30、C70, etc.)



#### Step 5: Data conversion operation

- 1. Device PSN is default.
- 2. Choose the car type, like S40、C30、C70 ect.
- 3. Upload the right EEPROM(2) first, and then upload the left EEPROM(1) data.

## 4. Submit data.





## Step 6:

Once submit the data, the system will calculate data and refresh automatically, until the final result shows.

Note: If the data is misplaced, or the data is incorrect, the conversion will fail.



# Data calculation

Data calculating • • •

**Step 7:** Calculating complete, please click to download the data, and put the data in the corresponding folder according to "Operation Guide"