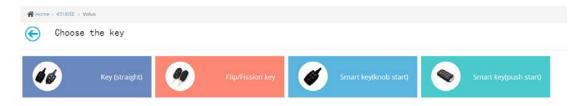

#### Step 4:

Choose the key type that you want to transfer data (say "Key(straight)", which refers to common keys like S40、C30、C70, etc.)