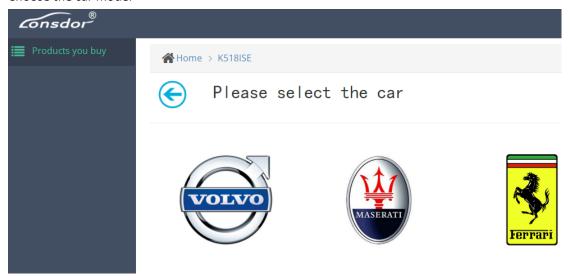

#### Step 2:

Choose your device model

Step 3:

Choose the car model

# Lonsdor product service center operation guide

(User can convert data at any time)

Website: http://u.lonsdor.com

Note: This service center is now specific to the following 3 car brands: VOLVO, MASERATI,