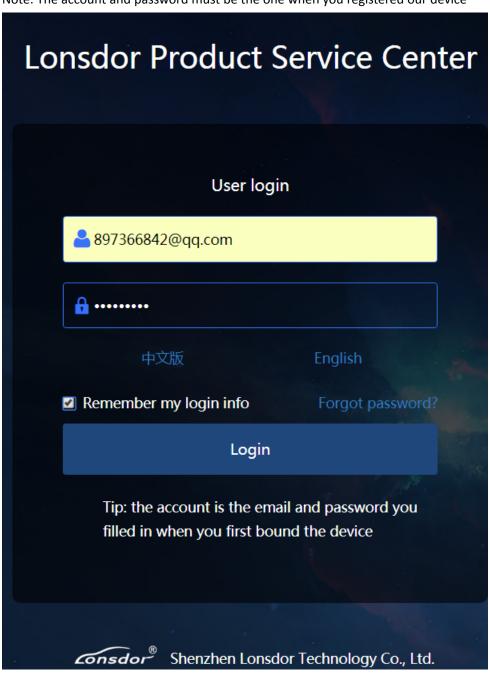

**FERRARI** 

**Step 1:** Input user account and password to enter.

Note: The account and password must be the one when you registered our device