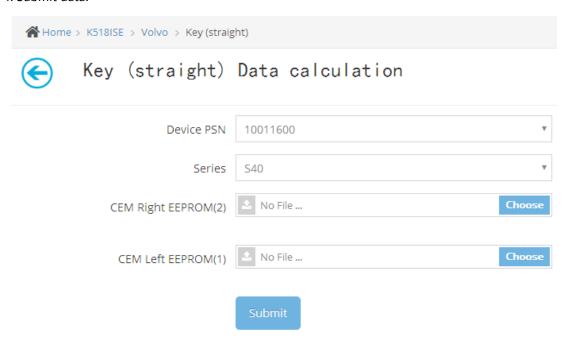

#### Step 5: Data conversion operation

- 1. Device PSN is default.
- 2. Choose the car type, like S40、C30、C70 ect.
- 3. Upload the right EEPROM(2) first, and then upload the left EEPROM(1) data.

## 4. Submit data.

## Step 6:

Once submit the data, the system will calculate data and refresh automatically, until the final result shows.

Note: If the data is misplaced, or the data is incorrect, the conversion will fail.